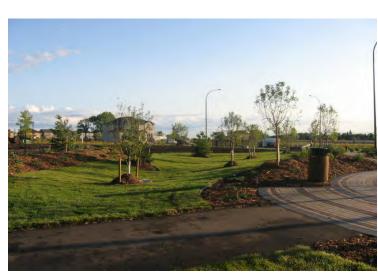

## **GREEN**

- Over 25% of all land area dedicated to natural open space.
- Four naturalized lakes.
- Active recreation park.
- Over 25 acres dedicated to mature forest

## WALKABLE

- Over 5 kilometres of scenic pedestrian paths.
- Over 20 kilometres of sidewalk on both sides of most streets.
- Connected park system with linear parks and open spaces.
  Traffic calming measures such as boulevards, roundabouts and back lanes.
  Multiple pathway nodes for greater social interaction.
  Future innovative and walkable Town Centre.