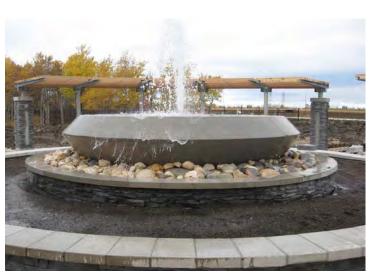

## UNIQUE

- Majestic central fountain plaza.
  Future pedestrian bridge with plaza spaces.
  Attractive ornamental fencing.
  Architectural guidelines ensure a variety of house designs in the neighbourhood.
  Appealing neighbourhood friendly streetscapes less dominated by garage facades.
  Children's play areas with gazebo shelters.