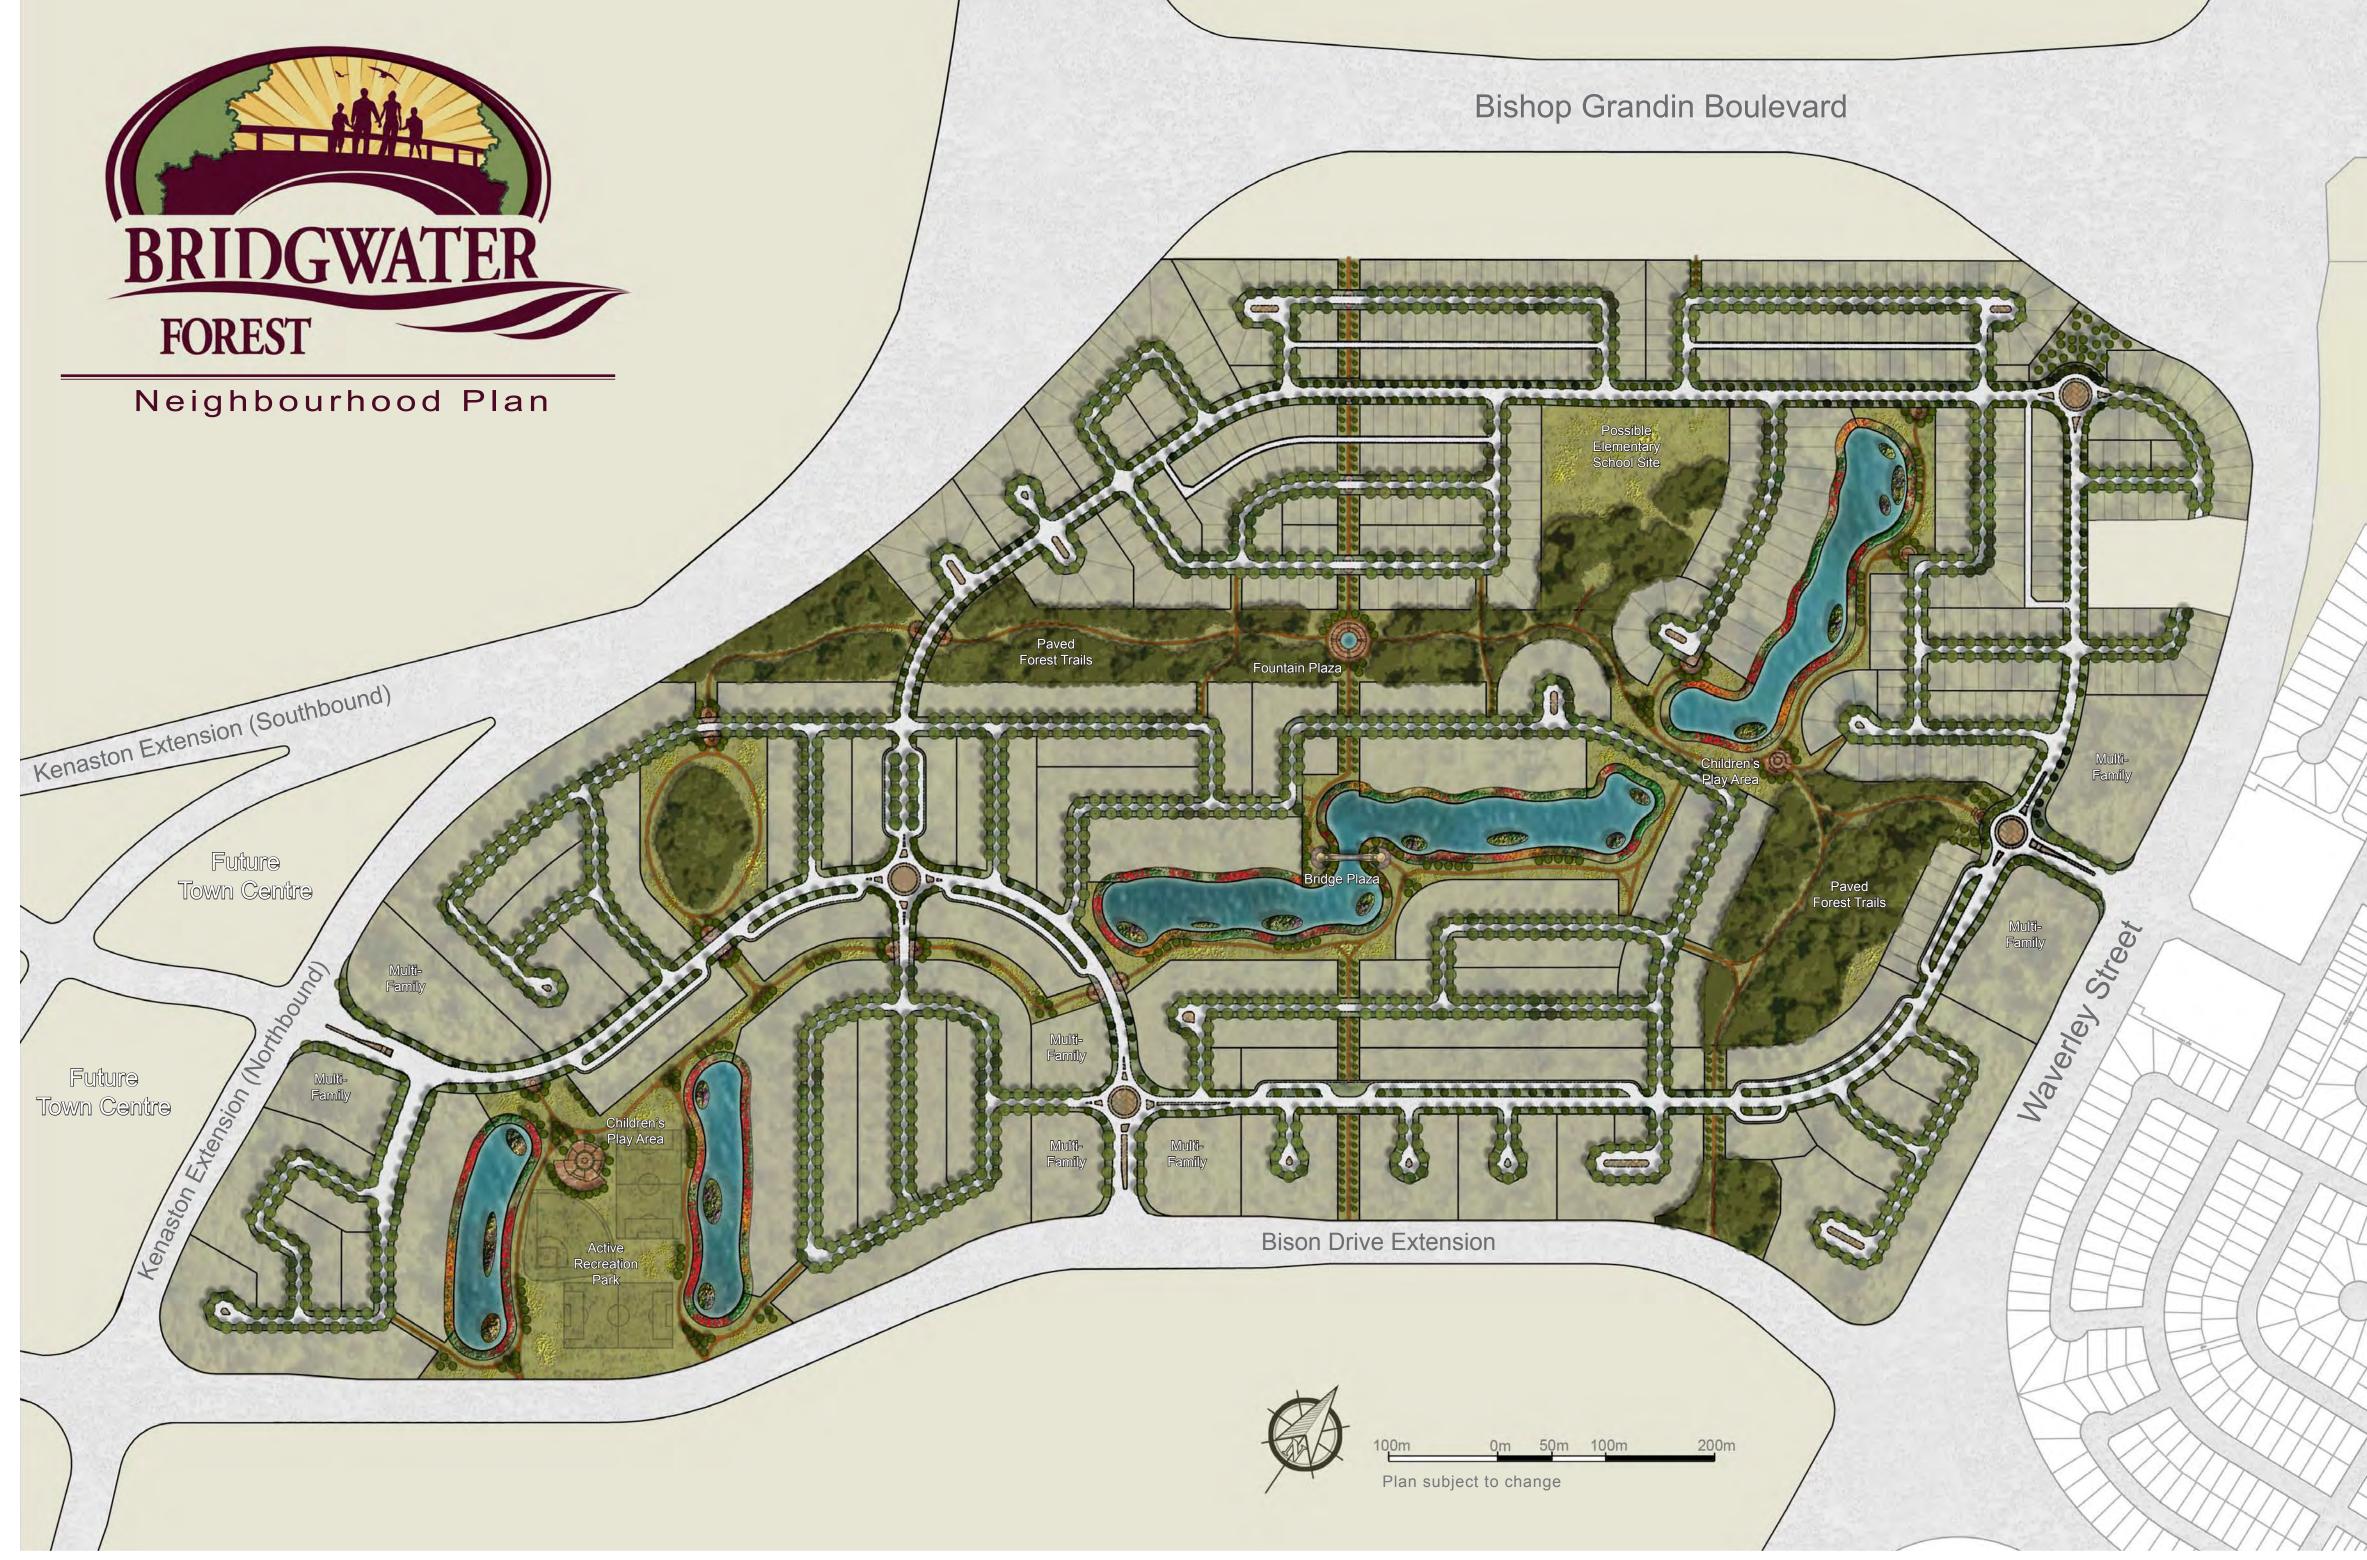

## **GREEN**

- Over 25% of all land area dedicated to natural open space.
- Four naturalized lakes.
- Active recreation park.
- Over 25 acres dedicated to mature forest

## WALKABLE

- Over 5 kilometres of scenic pedestrian paths.
- Over 20 kilometres of sidewalk on both sides of most streets.
- Connected park system with linear parks and open spaces.
  Traffic calming measures such as boulevards, roundabouts and back lanes.
  Multiple pathway nodes for greater social interaction.
  Future innovative and walkable Town Centre.

## UNIQUE

- Majestic central fountain plaza.
  Future pedestrian bridge with plaza spaces.
  Attractive ornamental fencing.
  Architectural guidelines ensure a variety of house designs in the neighbourhood.
  Appealing neighbourhood friendly streetscapes less dominated by garage facades.
  Children's play areas with gazebo shelters.